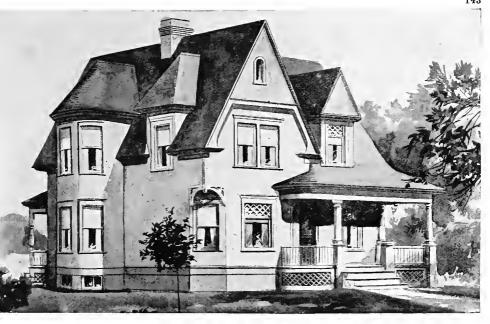

Design No. 2003

First Floor Plan

Second Floor Plan

#### Size: Width, 19 feet 10 inches; length, 38 feet, exclusive of porches

Blue prints consist of basement plan; first and second floor plans; front, two side elevations; wall sections and all necessary interior details. Specifications consist of about twenty pages of typewritten matter.

Full and complete working plans and specifications of this house will be furnished for \$5.00. Cost of this house is from about \$2,550,00 to about \$2,800.00, according to the locality in which it is built.